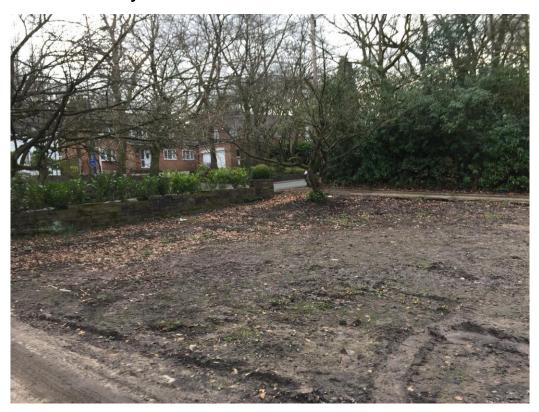

Photo 3 – view looking towards north eastern corner of the site with Mottram Road beyond

Photo 4 — view looking towards south eastern corner of the site with Mottram Road beyond

Photo 5  $_{\rm -}$  view of properties on Early Bank (north of the site) with the application site to the rear