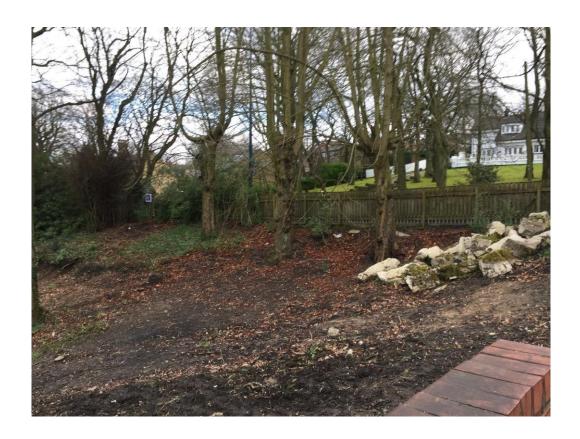

Photo 3 – view looking towards north eastern corner of the site with Mottram Road beyond

Photo 4 — view looking towards south eastern corner of the site with Mottram Road beyond

Photo 5  $_{\rm -}$  view of properties on Early Bank (north of the site) with the application site to the rear