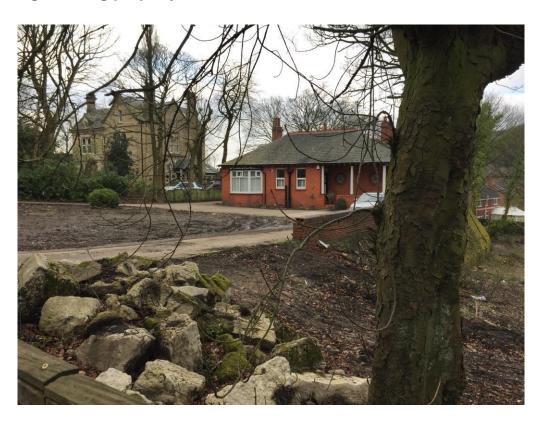

Application Number: 20/01027/FUL 164 Mottram Rd Stalybridge

Photo 1 – view of Existing property at 164 Mottram Road and neighbouring property to the south

Photo 2 – land in to the northern portion of the site, immediately north of the dwelling at 164 Mottram Road