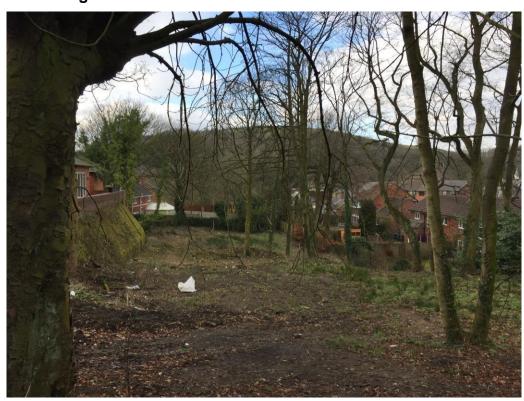

Photo 3 – view looking towards north eastern corner of the site with Mottram Road beyond

Photo 4 — view looking towards south eastern corner of the site with Mottram Road beyond

Photo 5  $_{\rm -}$  view of properties on Early Bank (north of the site) with the application site to the rear